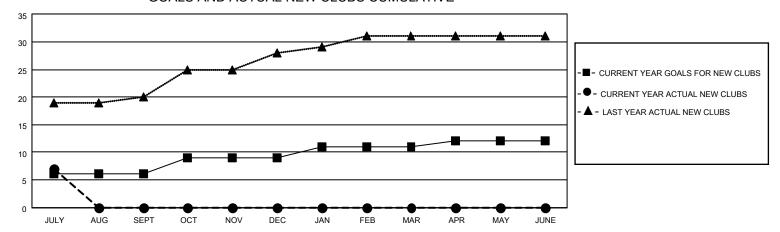

## MONTHLY MEMBERSHIP PROGRESS REPORT

LOCATION INDIA District 317 A Results as of: 7/31/2020

| Clubs         |               |             |               | Members               |                       |                         |                                                    |  |
|---------------|---------------|-------------|---------------|-----------------------|-----------------------|-------------------------|----------------------------------------------------|--|
|               | RESULTS FOR   | R 2020-2021 |               | RESULTS FOR 2020-2021 |                       |                         |                                                    |  |
| QUARTER       | NEW CLUB GOAL | NEW CLUBS   | DROPPED CLUBS | QUARTER MEMB          | ER GROWTH NET<br>GOAL | MEMBER GROWTH<br>ACTUAL | DROPPED<br>MEMBERS ACTUAL<br>(including transfers) |  |
| JULY/AUG/SEPT | 6             | 7           | 0             | JULY/AUG/SEPT         | 200                   | 334                     | 76                                                 |  |
| OCT/NOV/DEC   | 3             | 0           | 0             | OCT/NOV/DEC           | 150                   | 0                       | 0                                                  |  |
| JAN/FEB/MAR   | 2             | 0           | 0             | JAN/FEB/MAR           | 100                   | 0                       | 0                                                  |  |
| APR/MAY/JUNE  | 1             | 0           | 0             | APR/MAY/JUNE          | 50                    | 0                       | 0                                                  |  |

## GOALS AND ACTUAL NEW CLUBS CUMULATIVE