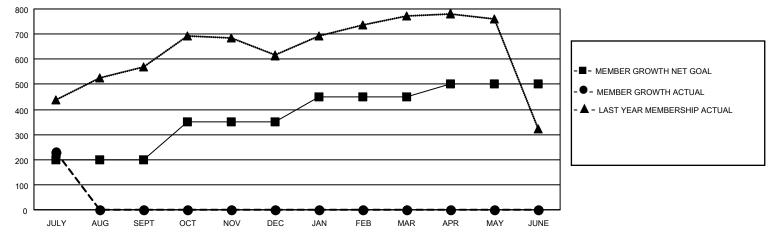

## MONTHLY MEMBERSHIP PROGRESS REPORT

LOCATION INDIA District 317 A Results as of: 7/31/2020

| Clubs         |               |             |               | Members               |                       |                         |                                                    |  |
|---------------|---------------|-------------|---------------|-----------------------|-----------------------|-------------------------|----------------------------------------------------|--|
|               | RESULTS FOR   | R 2020-2021 |               | RESULTS FOR 2020-2021 |                       |                         |                                                    |  |
| QUARTER       | NEW CLUB GOAL | NEW CLUBS   | DROPPED CLUBS | QUARTER MEMB          | ER GROWTH NET<br>GOAL | MEMBER GROWTH<br>ACTUAL | DROPPED<br>MEMBERS ACTUAL<br>(including transfers) |  |
| JULY/AUG/SEPT | 6             | 7           | 0             | JULY/AUG/SEPT         | 200                   | 334                     | 76                                                 |  |
| OCT/NOV/DEC   | 3             | 0           | 0             | OCT/NOV/DEC           | 150                   | 0                       | 0                                                  |  |
| JAN/FEB/MAR   | 2             | 0           | 0             | JAN/FEB/MAR           | 100                   | 0                       | 0                                                  |  |
| APR/MAY/JUNE  | 1             | 0           | 0             | APR/MAY/JUNE          | 50                    | 0                       | 0                                                  |  |

## GOALS AND ACTUAL MEMBERS CUMULATIVE

| DROPPED CLUBS: 0 |    | 42 CLUBS OF 178 ADDED 1 OR MORE<br>NEW MEMBERS | GENDER DISTRIBUTION  MALE 3,490 (66.38%) |                |       |
|------------------|----|------------------------------------------------|------------------------------------------|----------------|-------|
| DROPPED MEMBERS  |    |                                                | FEMALE                                   | 1,768 (33.62%) |       |
| DECEASED         | 2  | CLICK HERE FOR CUMULATIVE                      | TOTAL FAMILY UNIT MEMBERS                |                | 2,129 |
| CLUB CANCELLED   | 0  | MEMBERSHIP DATA                                |                                          | 0.000          | 1 151 |
| OTHER 74         |    |                                                | FAMILY MEMBERS PAYING HALF DUES          |                | 1,154 |
| TOTAL            | 76 |                                                |                                          |                |       |